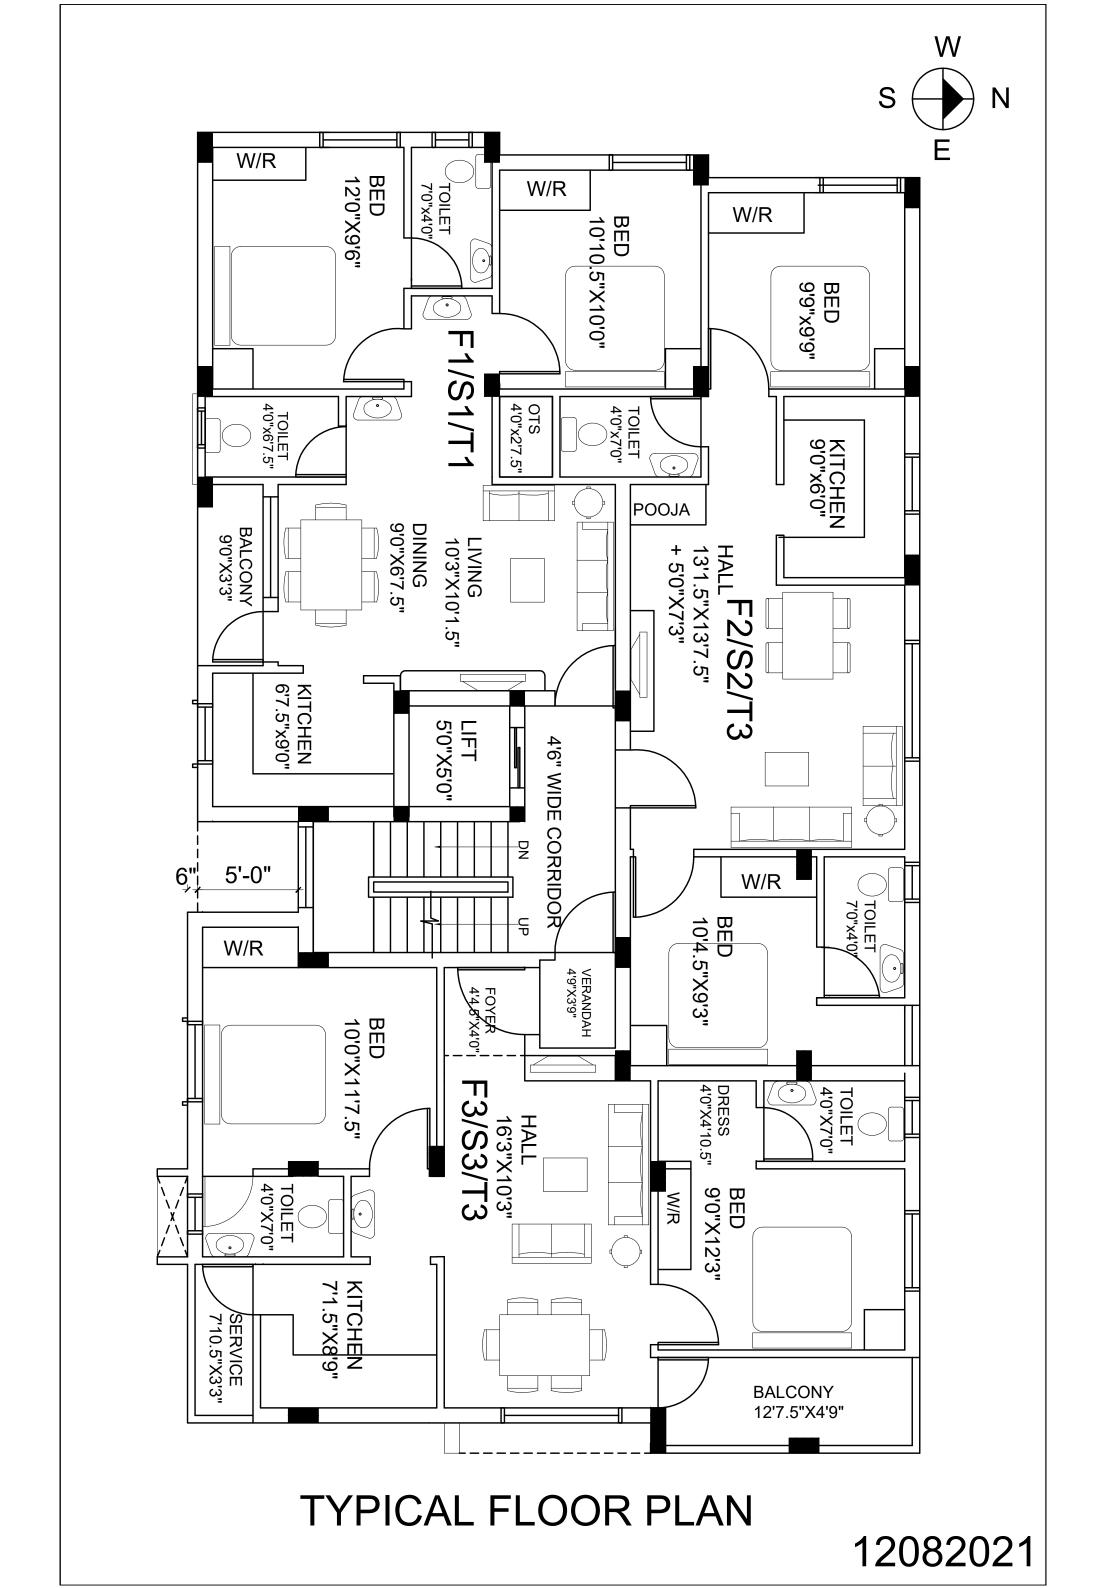

Flooring : Vitrified tiles (Size 2' x 2')

Wardrobe : Wardrobe / cupboard in all bed rooms and

Kitchen with cuddapah slabs without Shutters. Each bedroom and kitchen with one loft at any one side of the room.